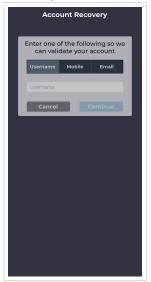

• Select a recovery method: Username, Mobile (phone number), Email

• Check your email or text message inbox and complete recovery steps. Be sure to check you junk/spam folders.

|        | <b>Tip 1:</b> If recovering by Username, be sure to include your account's prefix, for example <b>demo</b> .username. The prefix is typically an identifier for your practice |
|--------|-------------------------------------------------------------------------------------------------------------------------------------------------------------------------------|
| ш      | Tip 2: Try to enter the information (Mobile Number, Email) that best matches your account's                                                                                   |
| inform | ation                                                                                                                                                                         |