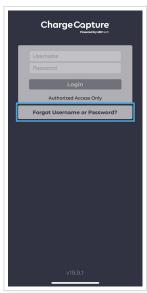

## Account Recovery

Last Modified on 03/16/2023 5:15 pm CDT

If you're having trouble logging into your account, try these steps to recover your account:

• At the login screen, tap Forgot Username or Password?