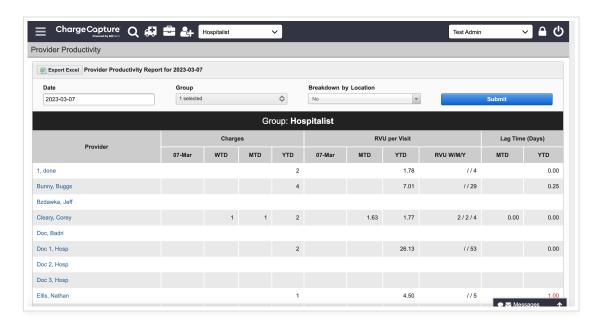

1. Log in to portal.mdtech.com and navigate in the menu to Charge Capture > Reports > Revenue Management > Provider Productivity.

2. You may choose a date, one or multiple groups and if you'd like the report broken down by location, then click "Submit". This report will organize the providers by group and show by provider the total number of charges week to date, month to date and year to date. It will also show an average RVU per visit and the lag time (in days) between date of service and date the charges were entered in a month to date and year to date average - if this number is red, it is above average for the group.