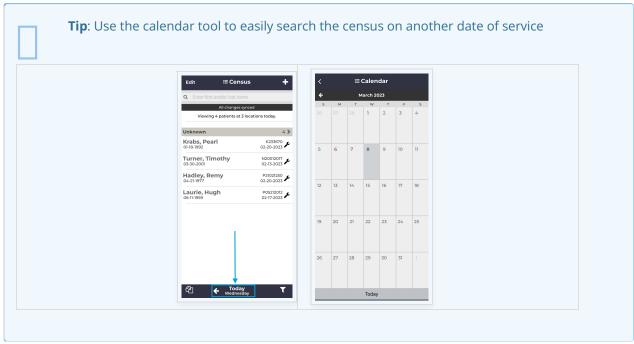

## Census Search

Last Modified on 03/15/2023 4:30 pm CDT

Census search provides the ability to search for patients on a date of service. The *Advanced Search* tool allows you to search beyond the immediate day's census and even across other groups' censuses.