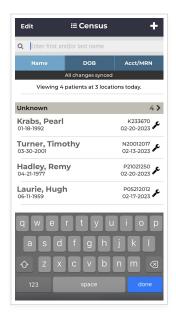

## Search

• Tap the search bar, and select whether you want to search for a patient by *Name*, *Date of Birth*, or *Facility Account/MRN*: