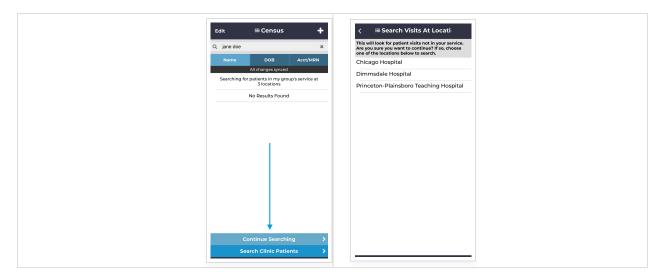

## Continue Searching

• If the patient isn't found on the immediate day's search, tap *Continue Searching* at the bottom and select a location: