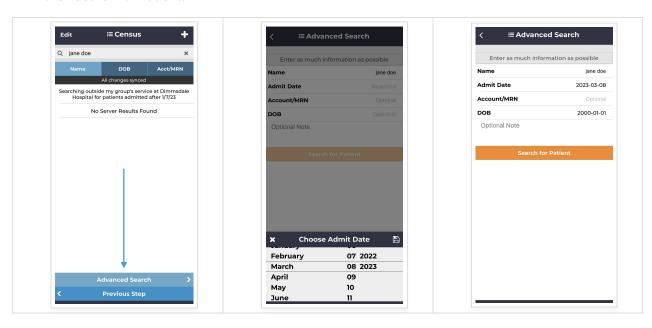

## Advanced Search

• Advanced Search broadens the search criteria further in an attempt to find the patient. Tap Advanced Search; enter an Admit Date (required), Facility Account/MRN, and Date of Birth (optional); then Search for Patient: