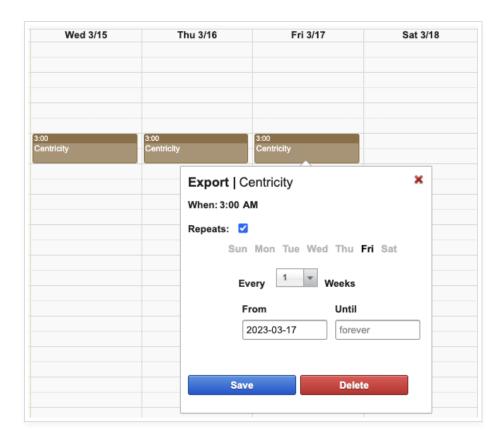

## Schedule an Export

- To schedule an export, click a day/time slot to add an export block
- Drag the block vertically to adjust the export time, drag horizontally to move adjust the day
- Click the block to delete it, or schedule a repeating export