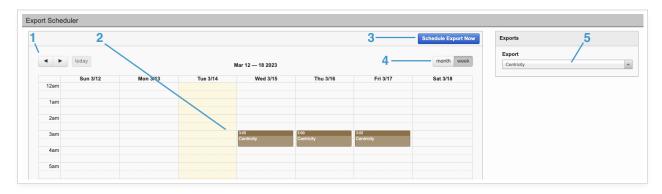

• You will find the Export Scheduler via Menu > Charge Capture > Exports > Scheduling

## **Export Scheduler Navigation**

## Action Key

Calendar navigation
Export schedule
Schedule an ad-hoc export
Week/month view
Choose export to schedule

## Schedule an Export

- To schedule an export, click a day/time slot to add an export block
- Drag the block vertically to adjust the export time, drag horizontally to move adjust the day
- Click the block to delete it, or schedule a repeating export